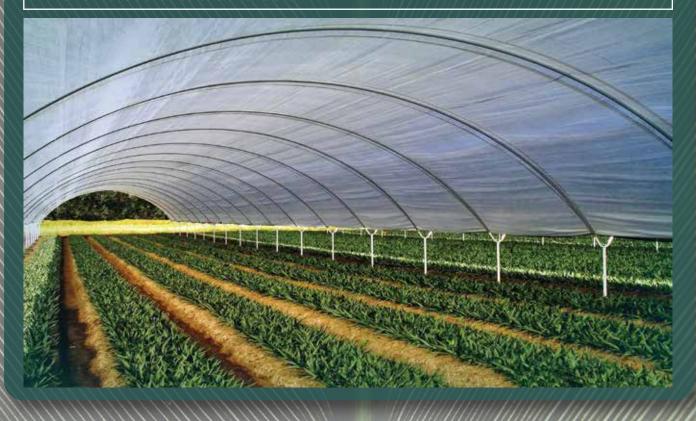

### LINGORD – RPE-160-CM

The LINGORD RPE-160-CM is a woven PE cover for greenhouses and tunnels, with unique UV resistance formula and approved mechanical strength which makes it last for many years, even in extreme weather conditions. This cover can be used as roof cover, side cover, rollup and more and we produce it at any requested size and shape. We can also fabricate (stitch / weld / etc.) this cover and combine it with insect net / hail net / shade as per client's request.